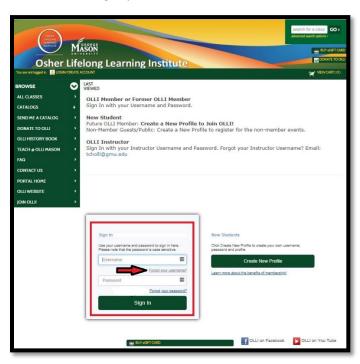

To request your user name, you are required to have established an "Identity Verification Question & Answer" in your member profile.

1. Click "Sign In" button

2. Click "Forgot your username?"

3. Enter email, select Identity Verification Question & Answer, and click Submit. The screen will confirm an email has been sent.