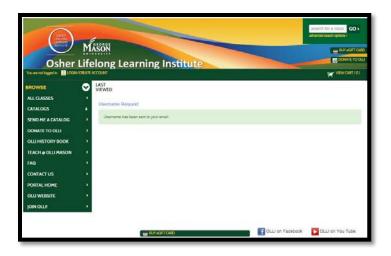

To request your user name, you are required to have established an "Identity Verification Question & Answer" in your member profile.

1. Click "Sign In" button

2. Click "Forgot your username?"

3. Enter email, select Identity Verification Question & Answer, and click Submit. The screen will confirm an email has been sent.

4. Go to your email account. The email is sent from <u>ollireg@gmu.edu</u>. Check your spam or junk folder, if you do not see the email. Your user name will be in the email. User names are NOT case sensitive.