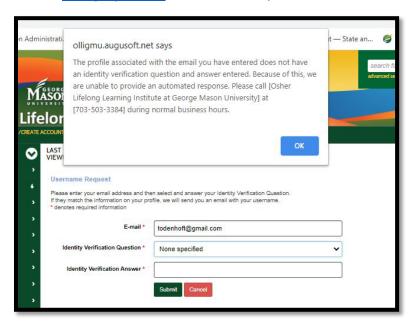

NOTE: If you have NOT created an Identity Verification Question & Answer you will see this message. Contact the office at <a href="mailto:ollireg@gmu.edu">ollireg@gmu.edu</a> or 703-503-3384, ext. 221.