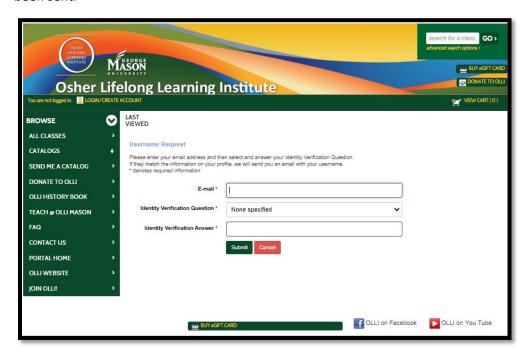

To request your user name, you are required to have established an "Identity Verification Question & Answer" in your member profile.

1. Click "Sign In" button

2. Click "Forgot your username?"

3. Enter email, select Identity Verification Question & Answer, and click Submit. The screen will confirm an email has been sent.