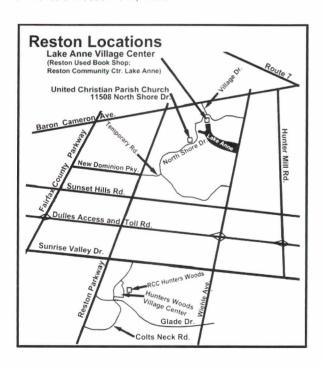

## **Directions to Reston Locations**

- United Christian Parish Church (UCP) at 11508 North Shore Drive, Reston, VA 20190 is reached by driving on Baron Cameron Drive, turning on Village Drive toward Lake Anne Village Center, immediately turning right on North Shore Drive, and driving 0.5 mile to the church on your right. Alternatively, UCP can be reached from New Dominion Parkway or Reston Parkway by taking Temporary Road (see map), turning left on North Shore Drive, and driving 0.6 mile to the church on your left. Parking in the church lot is limited, but parking is available on North Shore Drive and Fairway Drive.
- Reston Used Book Shop and Reston Community Center (RCC) Lake Anne are located at the northern end of Lake Anne off North Shore Drive. From Baron Cameron Avenue, turn south onto Village Road, toward Lake Anne Village Center. Next turn almost immediately left onto North Shore Drive and then immediately right to enter the parking lot. Walking toward the plaza, RCC and Reston Used Book Shop are on your left. WARNING: The RCC address is widely misunderstood by GPS devices and computer mapping programs, so please refer to the map below.
- CenterStage at the Reston Community Center Hunters Woods located at 2310 Colts Neck Road, Reston, VA 20191 is near the *Hunters Woods Village Center*. From the parking lot, use the sidewalk between Ledo Pizza and the Buffalo Wing Factory to enter a plaza where the RCC is located. NOTE: The RCC address is widely misunderstood by GPS devices and computer mapping programs, so it is advisable to use the map below or the Ledo Pizza address, 2254 Hunters Woods Plaza, Reston.