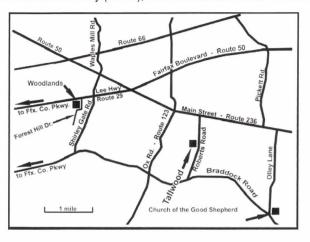

## Directions to Fairfax Locations

- Tallwood at 4210 Roberts Road, Fairfax, VA 22032 can be accessed from Route 236 (Main Street) or Braddock Road. Parking is available in the lots in front of and behind Tallwood and in the pool lot to the right (north) of Tallwood.
- Church of the Good Shepherd (COGS) at 9350 Braddock Road, Burke, VA 22015 is at the corner of Braddock Road and Olley Lane. Coming from Braddock Road, turn onto Olley Lane and take second right into parking lot.
- Woodlands is located at 4320 Forest Hill Drive, Fairfax, VA 22030. From Tallwood turn right on Roberts Road. At the signal, turn right onto Braddock Road. Turn right onto Shirley Gate Road, turn left onto Lee Hwy (US 29), then turn left onto Forest Hill Drive.