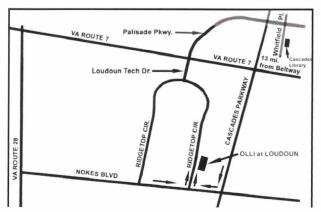

## **Directions to Loudoun Locations**

- Mason in Loudoun is located at 21641 Ridgetop Circle, Suite 210, Sterling, VA 20166 at the intersection of Ridgetop Circle and Horseshoe Drive.
- From Route 7: Turn south onto Loudoun Tech Drive (approximately 10 miles east of Leesburg and 0.4 mi. west of Cascades Parkway). Drive 0.2 mi. and turn left onto Ridgetop Circle. Proceed 1/2 mile and Mason will be on your left.
- From Fairfax: Take Braddock Road west for approximately 8 miles. Turn right onto VA-28 North and proceed approximately 14 miles. Turn right on Nokes Boulevard and drive 1.2 miles. Take a left at the 2nd intersection with Ridgetop Circle. Proceed 0.2 mi. and Mason will be on your right.
- Cascades Library is located at 21030 Whitfield Place, Potomac Falls (Sterling), VA 20165. From Route 7 exit North onto Cascades Parkway. Turn right at Home Depot onto Cranston Street. The library is 2 blocks ahead next to the Senior Center.