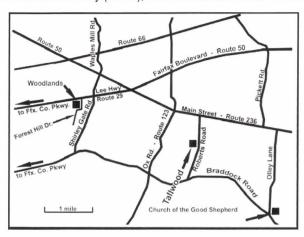

## Directions to Fairfax Locations

- Tallwood at 4210 Roberts Road, Fairfax, VA 22032 can be accessed from Route 236 (Main Street) or Braddock Road. Parking is available in the lots in front of and behind Tallwood and in the pool lot to the right (north) of Tallwood.
- Church of the Good Shepherd (COGS) at 9350 Braddock Road, Burke, VA 22015 is at the corner of Braddock Road and Olley Lane. Coming from Braddock Road, turn onto Olley Lane and take second right into parking lot.
- Woodlands is located at 4320 Forest Hill Drive, Fairfax, VA 22030. From Tallwood turn right on Roberts Road. At the signal, turn right onto Braddock Road. Turn right onto Shirley Gate Road, turn left onto Lee Hwy (US 29), then turn left onto Forest Hill Drive.