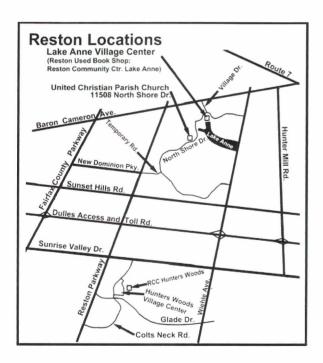

## **Directions to Reston Locations**

- United Christian Parish Church (UCP) at 11508 North Shore Drive, Reston, VA 20190 is reached by driving on Baron Cameron Drive, turning on Village Drive toward Lake Anne Village Center, immediately turning right on North Shore Drive, and driving 0.5 mile to the church on your right. Alternatively, UCP can be reached from New Dominion Parkway or Reston Parkway by taking Temporary Road (see map), turning left on North Shore Drive, and driving 0.6 mile to the church on your left. Parking in the church lot is limited, but parking is available on North Shore Drive and Fairway Drive.
- Reston Used Book Shop and Reston Community Center (RCC) Lake Anne are located at the northern end of Lake Anne off North Shore Drive. From Baron Cameron Avenue, turn south onto Village Road, toward Lake Anne Village Center. Next turn almost immediately left onto North Shore Drive and then immediately right to enter the parking lot. Walking toward the plaza, RCC and Reston Used Book Shop are on your left. WARNING: The RCC address is widely misunderstood by GPS devices and computer mapping programs, so please refer to the map below.
- CenterStage at the Reston Community Center Hunters Woods located at 2310 Colts Neck Road, Reston, VA 20191 is near the *Hunters Woods Village Center*. From the parking lot, use the sidewalk between Ledo Pizza and the Buffalo Wing Factory to enter a plaza where the RCC is located. NOTE: The RCC address is widely misunderstood by GPS devices and computer mapping programs, so it is advisable to use the map below or the Ledo Pizza address, 2254 Hunters Woods Plaza, Reston.