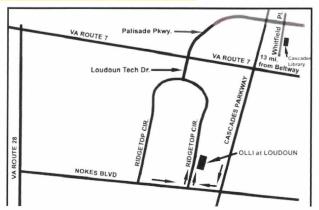

## **Directions to Loudoun Locations**

- Mason in Loudoun is located at 21641 Ridgetop Circle, Suite 210, Sterling, VA 20166 at the intersection of Ridgetop Circle and Horseshoe Drive.
- From Route 7: Turn south onto Loudoun Tech Drive (approximately 10 miles east of Leesburg and 0.4 mi. west of Cascades Parkway). Drive 0.2 mi. and turn left onto Ridgetop Circle. Proceed 1/2 mile and Mason will be on your left.
- From Fairfax: Take Braddock Road west for approximately 8 miles. Turn right onto VA-28 North and proceed approximately 14 miles. Turn right on Nokes Boulevard and drive 1.2 miles. Take a left at the 2nd intersection with Ridgetop Circle. Proceed 0.2 mi. and Mason will be on your right.
- Cascades Library is located at 21030 Whitfield Place, Potomac Falls (Sterling), VA 20165. From Route 7 exit North onto Cascades Parkway. Turn right at Home Depot onto Cranston Street. The library is 2 blocks ahead next to the Senior Center.