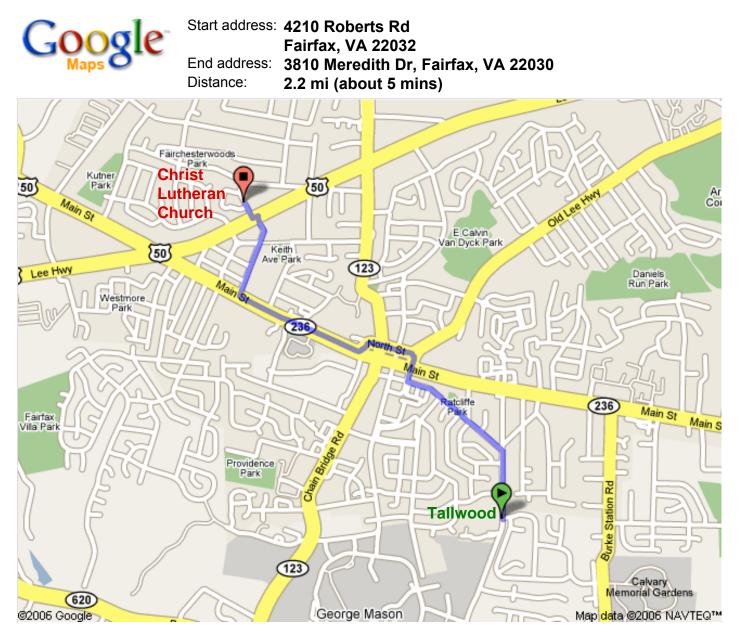

| 1. | Head <b>north</b> from <b>Roberts Rd</b> - go <b>0.3 mi</b> |
|----|-------------------------------------------------------------|
| 2. | Turn left at Sager Ave - go 0.5 mi                          |
| 3. | Turn <b>right</b> at <b>East St</b> - go <b>0.1 mi</b>      |
| 4. | Bear left at North St - go 0.3 mi                           |
| 5. | Bear <b>right</b> at <b>Main St</b> - go <b>0.5 mi</b>      |
| 6. | Turn <b>right</b> at <b>Oak St</b> - go <b>0.4 mi</b>       |
| 7. | Turn left at Lee Hwy - go 160 ft                            |
| 8. | Turn <b>right</b> at <b>Meredith Dr</b> - go <b>0.1 mi</b>  |