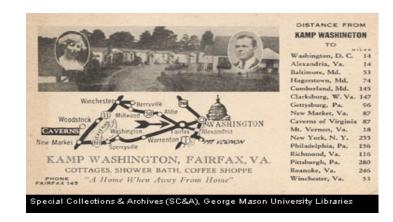

# All Roads Lead to Fairfax: Tourist Courts & Diners

Prof. Randolph H. Lytton
Department of History & Art History
George Mason University

## The Tavern & Washington Inn





### Kamp Washington Tourist Camp







#### Lee's Dinner and 29 Diner



Special Collections & Archives (SC&A), George Mason University Libraries



#### Lee's Dinner







## Streamliner Restaurant & Howard Johnson's









## Colonial Inn & The Coffee Shoppee





## Hy-way Motel, Boulevard Motel & White House Motel









## Anchorage Motel







## Breezeway Motel



Special Collections & Archives (SC&A), George Mason University Libraries





pecial Collections & Auchives (SC&A), George Mason University Libraries



#### Ades Camp Comfort & Circle Motor Court



Special Collections & Archives (SC&A), George Mason University Libraries



Special Collections & Archives (SC&A), George Mason University Libraries



## Sweeney's Tourist Court & Motel Washington









#### Greenbrier Motor Lodge & Gateway Motor Lodg