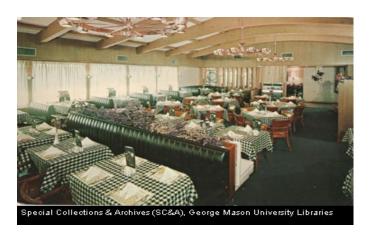

# All Roads Lead to Fairfax: Tourist Courts & Diners

Prof. Randolph H. Lytton
Department of History & Art History
George Mason University

## The Tavern & Washington Inn





### Kamp Washington Tourist Camp







#### Lee's Dinner and 29 Diner



Special Collections & Archives (SC&A), George Mason University Libraries



#### Lee's Dinner







## Streamliner Restaurant & Howard Johnson's









## Colonial Inn & The Coffee Shoppee





## Hy-way Motel, Boulevard Motel & White House Motel









## Anchorage Motel







## Breezeway Motel



Special Collections & Archives (SC&A), George Mason University Libraries





pecial Collections & Auchives (SC&A), George Mason University Libraries



#### Ades Camp Comfort & Circle Motor Court



Special Collections & Archives (SC&A), George Mason University Libraries



Special Collections & Archives (SC&A), George Mason University Libraries



## Sweeney's Tourist Court & Motel Washington









#### Greenbrier Motor Lodge & Gateway Motor Lodge





Special Collections & Archives (SC&A), George Mason University Libraries



#### Patton Motor Hotel & Holly Hill Motor Lodge







#### Sunset Grove Motor Court & Lord Fairfax Inn M