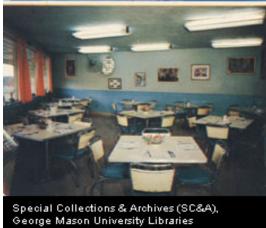

#### Lee's Dinner and 29 Diner

Special Collections & Archives (SC&A), George Mason University Libraries

#### Lee's Dinner