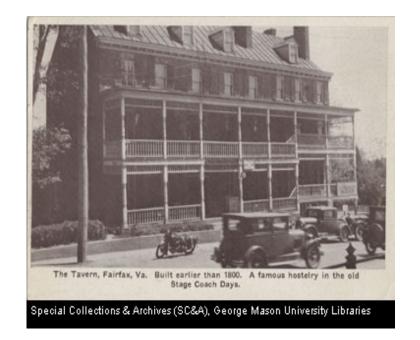

# All Roads Lead to Fairfax: Tourist Courts & Diners

Prof. Randolph H. Lytton
Department of History & Art History
George Mason University

## The Tavern & Washington Inn





### Kamp Washington Tourist Camp







#### Lee's Dinner and 29 Diner



Special Collections & Archives (SC&A), George Mason University Libraries



#### Lee's Dinner







## Streamliner Restaurant & Howard Johnson's









## Colonial Inn & The Coffee Shoppee





## Hy-way Motel, Boulevard Motel & White House Motel









## Anchorage Motel







## Breezeway Motel



Special Collections & Archives (SC&A), George Mason University Libraries





pecial Collections & Auchives (SC&A), George Mason University Libraries



#### Ades Camp Comfort & Circle Motor Court



Special Collections & Archives (SC&A), George Mason University Libraries



Special Collections & Archives (SC&A), George Mason University Libraries



## Sweeney's Tourist Court & Motel Washington









#### Gre