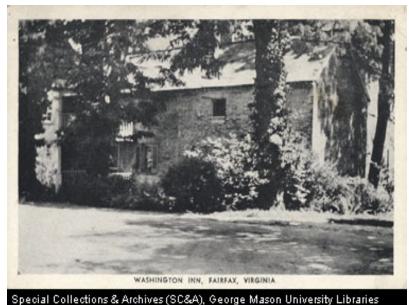

# All Roads Lead to Fairfax: Tourist Courts & Diners

Prof. Randolph H. Lytton
Department of History & Art History
George Mason University

## The Tavern & Washington Inn





### Kamp Washington Tourist Camp







#### Lee's Dinner and 29 Diner



Special Collections & Archives (SC&A), George Mason University Libraries



#### Lee's Dinner







## Streamliner Restaurant & Howard Johnson's









## Colonial Inn & The Coffee Shoppee





## Hy-way Motel, Boulevard Motel & White House Motel









## Anchorage Motel







## Breezeway Motel



Special Collections & Archives (SC&A), George Mason University Libraries





pecial Collections & Auchives (SC&A), George Mason University Libraries



#### Ades Camp Comfort & Circle Motor Court



Special Collections & Archives (SC&A), George Mason University Libraries



Special Collections & Archives (SC&A), George Mason University Libraries



## Sweeney's Tourist Court & Motel Washington









#### Green