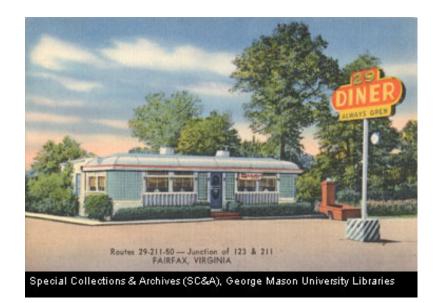

#### Lee's Dinner and 29 Diner

Special Collections & Archives (SC&A), George Mason University Libraries