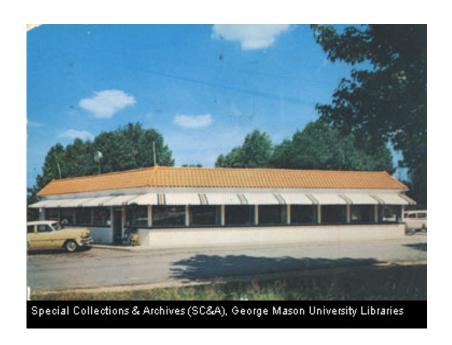

#### Lee's Dinner and 29 Diner

Special Collections & Archives (SC&A), George Mason University Libraries