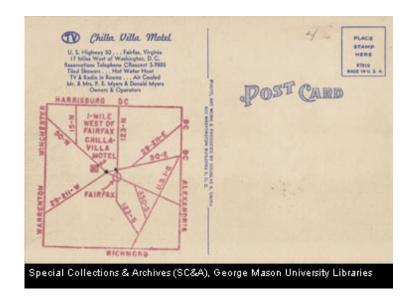

#### Chilla-Villa Motel

Special Collections & Archives (SC&A), George Mason University Libraries