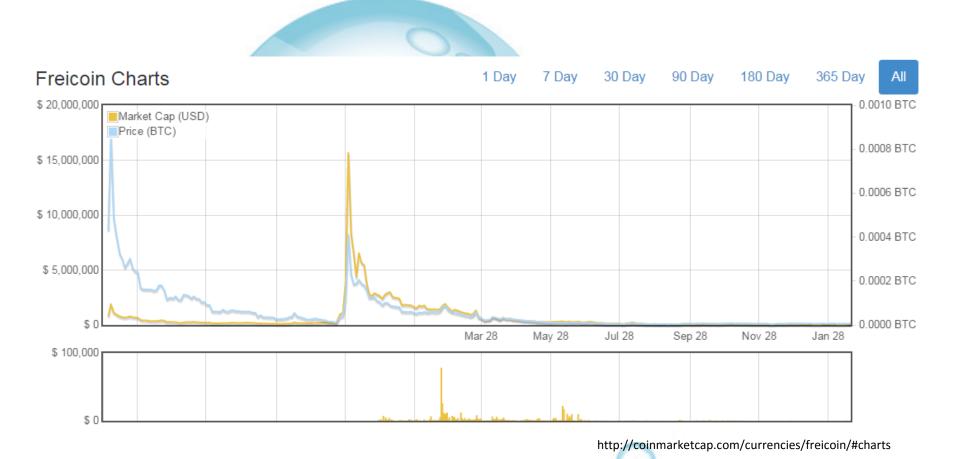

| BanxShares                     | \$ 12,533,939       | <b>\$</b> 1.75 | 7,142,171 BANX *     | \$ 8,153      | 0.09 %         | ~ mm                                   |
| 8          | O Dogecoin                     | \$ 12,400,575       | \$ 0.000123    | 101,102,904,558 DOGE | \$ 144,268    | -2.84 %        | mmhmh                                  |
| 9          | ☆ Stellar                      | \$ 10,277,351       | \$ 0.002125    | 4,837,356,606 STR *  | \$ 1,399      | -0.74 %        | My                                     |
| 10         | S Nxt                          | \$ 8,971,724        | \$ 0.008972    | 999,997,096 NXT *    | \$ 49,543     | 1.58 %         | <b>№</b>                               |











ACCEPTED HERE





### **Bitcoin Charts**



 $\equiv$ 



Peak market cap: \$16.1m (#10) Current market cap: \$0.1m



Peak market cap: \$49.8m (#5) Current market cap: \$0.7m



Peak market cap: \$7.1m (#14) Current market cap: \$0.1m



Peak market cap: \$7.0m Current market cap: \$0.06m



Peak market cap: \$4.4m Current market cap: \$0.13m

### **Bitcoin Charts**



 $\equiv$ 



Bitcoin has "a status of quasi-monopoly in the realm of digital currencies by virtue of its first-mover advantage."

Francois Velde, FRB Chicago

In fact: Bitcoin has a large (although shrinking) market share, but NO monopoly power.

Entry is open

Bitcoin cannot restrict quantity (which is pre-programmed) to achieve a monopoly price.



Brad DeLong, UC Berkeley

"[U]nless BitCoin going can somehow successfully differentiate itself from the latecomers ["altcoins"]