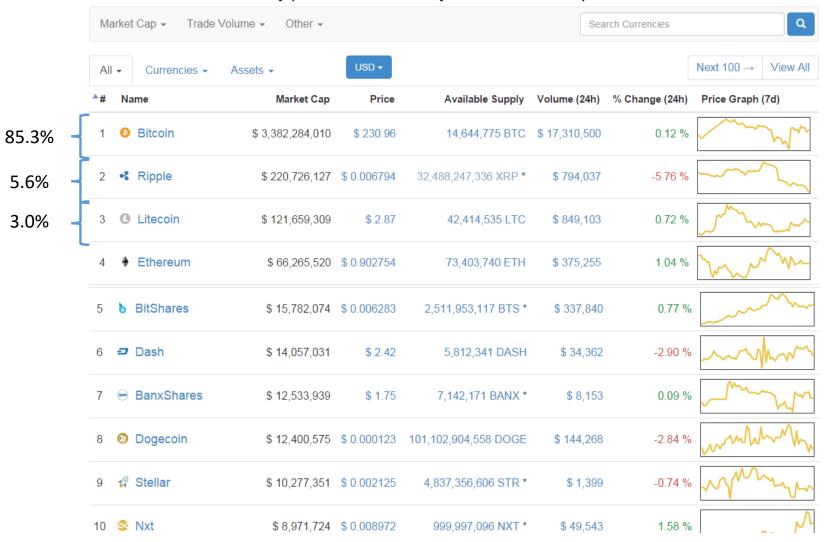

### Crypto-Currency Market Capitalizations

23 Sept. 2015

| Ma         | arke       | t Cap → Trade \ | /olume ▼ Other ▼ |                |                      | Sea           | rch Currencies | Q                                                                                                                                                                                                                                                                                                                                                                                                                                                                                                                                                                                                                                                                                                                                                                                                                                                                                                                                                                                                                                                                                                                                                                                                                                                                                                                                                                                                                                                                                                                                                                                                                                                                                                                                                                                                                                                                                                                                                                                                                                                                                                                              |
|------------|------------|-----------------|------------------|----------------|----------------------|---------------|----------------|--------------------------------------------------------------------------------------------------------------------------------------------------------------------------------------------------------------------------------------------------------------------------------------------------------------------------------------------------------------------------------------------------------------------------------------------------------------------------------------------------------------------------------------------------------------------------------------------------------------------------------------------------------------------------------------------------------------------------------------------------------------------------------------------------------------------------------------------------------------------------------------------------------------------------------------------------------------------------------------------------------------------------------------------------------------------------------------------------------------------------------------------------------------------------------------------------------------------------------------------------------------------------------------------------------------------------------------------------------------------------------------------------------------------------------------------------------------------------------------------------------------------------------------------------------------------------------------------------------------------------------------------------------------------------------------------------------------------------------------------------------------------------------------------------------------------------------------------------------------------------------------------------------------------------------------------------------------------------------------------------------------------------------------------------------------------------------------------------------------------------------|
| All        | •          | Currencies →    | Assets ▼         | USD▼           |                      |               |                | Next 100 → View All                                                                                                                                                                                                                                                                                                                                                                                                                                                                                                                                                                                                                                                                                                                                                                                                                                                                                                                                                                                                                                                                                                                                                                                                                                                                                                                                                                                                                                                                                                                                                                                                                                                                                                                                                                                                                                                                                                                                                                                                                                                                                                            |
| <b>^</b> # | Na         | ame             | Market Cap       | Price          | Available Supply     | Volume (24h)  | % Change (24h) | Price Graph (7d)                                                                                                                                                                                                                                                                                                                                                                                                                                                                                                                                                                                                                                                                                                                                                                                                                                                                                                                                                                                                                                                                                                                                                                                                                                                                                                                                                                                                                                                                                                                                                                                                                                                                                                                                                                                                                                                                                                                                                                                                                                                                                                               |
| 1          | ₿          | Bitcoin         | \$ 3,382,284,010 | \$ 230.96      | 14,644,775 BTC       | \$ 17,310,500 | 0.12 %         |                                                                                                                                                                                                                                                                                                                                                                                                                                                                                                                                                                                                                                                                                                                                                                                                                                                                                                                                                                                                                                                                                                                                                                                                                                                                                                                                                                                                                                                                                                                                                                                                                                                                                                                                                                                                                                                                                                                                                                                                                                                                                                                                |
| 2          | •\$        | Ripple          | \$ 220,726,127   | \$ 0.006794    | 32,488,247,336 XRP * | \$ 794,037    | -5.76 %        |                                                                                                                                                                                                                                                                                                                                                                                                                                                                                                                                                                                                                                                                                                                                                                                                                                                                                                                                                                                                                                                                                                                                                                                                                                                                                                                                                                                                                                                                                                                                                                                                                                                                                                                                                                                                                                                                                                                                                                                                                                                                                                                                |
| 3          | 0          | Litecoin        | \$ 121,659,309   | \$ 2.87        | 42,414,535 LTC       | \$ 849,103    | 0.72 %         | James and the same of the same |
| 4          | <b>*</b>   | Ethereum        | \$ 66,265,520    | \$ 0.902754    | 73,403,740 ETH       | \$ 375,255    | 1.04 %         | WW.                                                                                                                                                                                                                                                                                                                                                                                                                                                                                                                                                                                                                                                                                                                                                                                                                                                                                                                                                                                                                                                                                                                                                                                                                                                                                                                                                                                                                                                                                                                                                                                                                                                                                                                                                                                                                                                                                                                                                                                                                                                                                                                            |
| 5          | ь          | BitShares       | \$ 15,782,074    | \$ 0.006283    | 2,511,953,117 BTS *  | \$ 337,840    | 0.77 %         |                                                                                                                                                                                                                                                                                                                                                                                                                                                                                                                                                                                                                                                                                                                                                                                                                                                                                                                                                                                                                                                                                                                                                                                                                                                                                                                                                                                                                                                                                                                                                                                                                                                                                                                                                                                                                                                                                                                                                                                                                                                                                                                                |
| 6          | Ð          | Dash            | \$ 14,057,031    | \$ 2.42        | 5,812,341 DASH       | \$ 34,362     | -2.90 %        | ~~~~                                                                                                                                                                                                                                                                                                                                                                                                                                                                                                                                                                                                                                                                                                                                                                                                                                                                                                                                                                                                                                                                                                                                                                                                                                                                                                                                                                                                                                                                                                                                                                                                                                                                                                                                                                                                                                                                                                                                                                                                                                                                                                                           |
| 7          | (jacc)     | BanxShares      | \$ 12,533,939    | <b>\$</b> 1.75 | 7,142,171 BANX *     | \$ 8,153      | 0.09 %         | ~ mmm                                                                                                                                                                                                                                                                                                                                                                                                                                                                                                                                                                                                                                                                                                                                                                                                                                                                                                                                                                                                                                                                                                                                                                                                                                                                                                                                                                                                                                                                                                                                                                                                                                                                                                                                                                                                                                                                                                                                                                                                                                                                                                                          |
| 8          | 0          | Dogecoin        | \$ 12,400,575    | \$ 0.000123    | 101,102,904,558 DOGE | \$ 144,268    | -2.84 %        | www.                                                                                                                                                                                                                                                                                                                                                                                                                                                                                                                                                                                                                                                                                                                                                                                                                                                                                                                                                                                                                                                                                                                                                                                                                                                                                                                                                                                                                                                                                                                                                                                                                                                                                                                                                                                                                                                                                                                                                                                                                                                                                                                           |
| 9          | <b>1</b> 9 | Stellar         | \$ 10,277,351    | \$ 0.002125    | 4,837,356,606 STR *  | \$ 1,399      | -0.74 %        | My                                                                                                                                                                                                                                                                                                                                                                                                                                                                                                                                                                                                                                                                                                                                                                                                                                                                                                                                                                                                                                                                                                                                                                                                                                                                                                                                                                                                                                                                                                                                                                                                                                                                                                                                                                                                                                                                                                                                                                                                                                                                                                                             |
| 10         | S          | Nxt             | \$ 8,971,724     | \$ 0.008972    | 999,997,096 NXT *    | \$ 49,543     | 1.58 %         | M →                                                                                                                                                                                                                                                                                                                                                                                                                                                                                                                                                                                                                                                                                                                                                                                                                                                                                                                                                                                                                                                                                                                                                                                                                                                                                                                                                                                                                                                                                                                                                                                                                                                                                                                                                                                                                                                                                                                                                                                                                                                                                                                            |