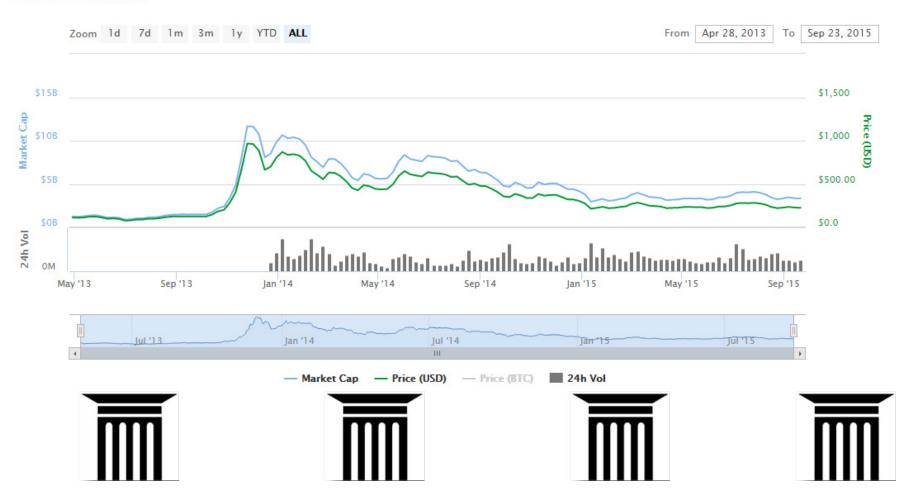

| mmhmh                                  |
| 9          | ☆ Stellar                      | \$ 10,277,351       | \$ 0.002125    | 4,837,356,606 STR *  | \$ 1,399      | -0.74 %        | My                                     |
| 10         | S Nxt                          | \$ 8,971,724        | \$ 0.008972    | 999,997,096 NXT *    | \$ 49,543     | 1.58 %         | <b>№</b>                               |











ACCEPTED HERE





### **Bitcoin Charts**



 $\equiv$ 



Peak market cap: \$16.1m (#10) Current market cap: \$0.1m



Peak market cap: \$49.8m (#5) Current market cap: \$0.7m



Peak market cap: \$7.1m (#14) Current market cap: \$0.1m



Peak market cap: \$7.0m Current market cap: \$0.06m



Peak market cap: \$4.4m Current market cap: \$0.13m

### **Bitcoin Charts**



 $\equiv$ 



Bitcoin has "a status of quasi-monopoly in the realm of digital currencies by virtue of its first-mover advantage."

Francois Velde, FRB Chicago

In fact: Bitcoin has a large (although shrinking) market share, but NO monopoly power.

Entry is open

Bitcoin cannot restrict quantity (which is pre-programmed) to achieve a monopoly price.



Brad DeLong, UC Berkeley

"[U]nless BitCoin going can somehow successfully differentiate itself from the latecomers ["altcoins"] who are about to emerge, the money supply of BitCoin-like things is infinite because the cost of production of them is infinitesimal."

"BitCoin is like fiat money, and unlike 18th and 19th century Yap stone money, in that its cost of production is zero."

In fact: Bitcoin is as well differentiated from altcoins a