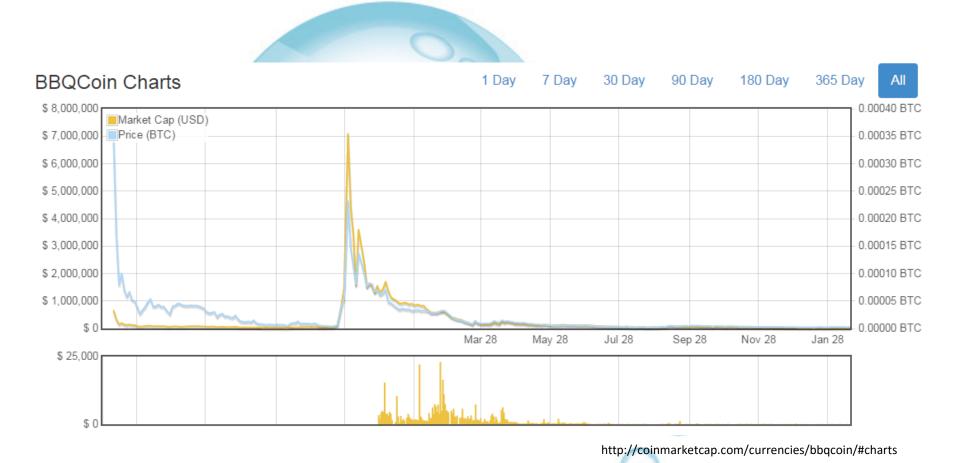

### **Bitcoin Charts**

 $\equiv$ 

Peak market cap: \$16.1m (#10) Current market cap: \$0.1m

Peak market cap: \$49.8m (#5) Current market cap: \$0.7m

Peak market cap: \$7.1m (#14) Current market cap: \$0.1m

Peak market cap: \$7.0m Current market cap: \$0.06m

Peak market cap: \$4.4m Current market cap: \$0.13m