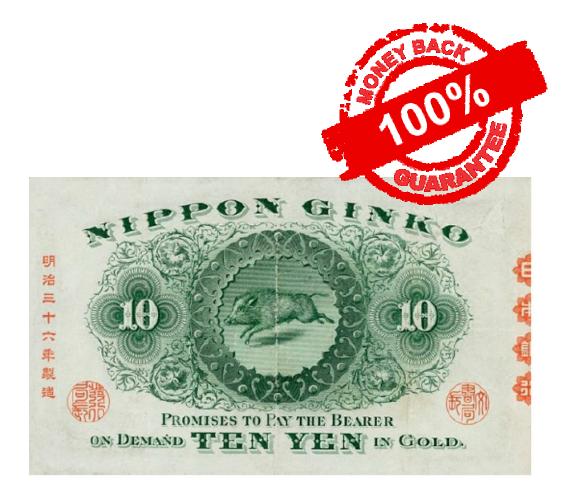

### Currency 2.1: Government IOUs redeemable for precious metal coin

### Currency 3.0: Government fiat currency

Why does it have a positive value? Why is there real demand for it? Legal tender, receivability in taxes, inertia once established (case of Somali shilling).