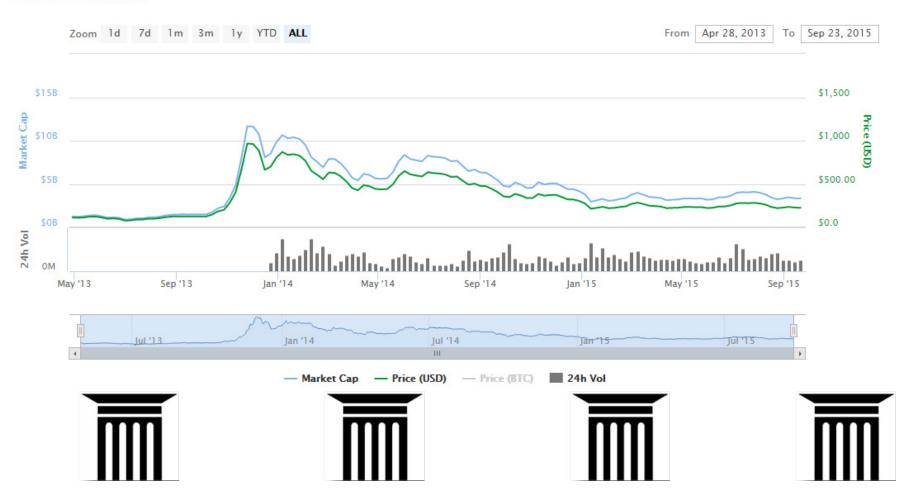

### Crypto-Currency Market Capitalizations

23 Sept. 2015

| Ma         | arke       | t Cap → Trade \ | /olume ▼ Other ▼ |                |                      | Sea           | rch Currencies | Q                                                                                                                                                                                                                                                                                                                                                                                                                                                                                                                                                                                                                                                                                                                                                                                                                                                                                                                                                                                                                                                                                                                                                                                                                                                                                                                                                                                                                                                                                                                                                                                                                                                                                                                                                                                                                                                                                                                                                                                                                                                                                                                              |
|------------|------------|-----------------|------------------|----------------|----------------------|---------------|----------------|--------------------------------------------------------------------------------------------------------------------------------------------------------------------------------------------------------------------------------------------------------------------------------------------------------------------------------------------------------------------------------------------------------------------------------------------------------------------------------------------------------------------------------------------------------------------------------------------------------------------------------------------------------------------------------------------------------------------------------------------------------------------------------------------------------------------------------------------------------------------------------------------------------------------------------------------------------------------------------------------------------------------------------------------------------------------------------------------------------------------------------------------------------------------------------------------------------------------------------------------------------------------------------------------------------------------------------------------------------------------------------------------------------------------------------------------------------------------------------------------------------------------------------------------------------------------------------------------------------------------------------------------------------------------------------------------------------------------------------------------------------------------------------------------------------------------------------------------------------------------------------------------------------------------------------------------------------------------------------------------------------------------------------------------------------------------------------------------------------------------------------|
| All        | •          | Currencies →    | Assets ▼         | USD▼           |                      |               |                | Next 100 → View All                                                                                                                                                                                                                                                                                                                                                                                                                                                                                                                                                                                                                                                                                                                                                                                                                                                                                                                                                                                                                                                                                                                                                                                                                                                                                                                                                                                                                                                                                                                                                                                                                                                                                                                                                                                                                                                                                                                                                                                                                                                                                                            |
| <b>^</b> # | Na         | ame             | Market Cap       | Price          | Available Supply     | Volume (24h)  | % Change (24h) | Price Graph (7d)                                                                                                                                                                                                                                                                                                                                                                                                                                                                                                                                                                                                                                                                                                                                                                                                                                                                                                                                                                                                                                                                                                                                                                                                                                                                                                                                                                                                                                                                                                                                                                                                                                                                                                                                                                                                                                                                                                                                                                                                                                                                                                               |
| 1          | ₿          | Bitcoin         | \$ 3,382,284,010 | \$ 230.96      | 14,644,775 BTC       | \$ 17,310,500 | 0.12 %         |                                                                                                                                                                                                                                                                                                                                                                                                                                                                                                                                                                                                                                                                                                                                                                                                                                                                                                                                                                                                                                                                                                                                                                                                                                                                                                                                                                                                                                                                                                                                                                                                                                                                                                                                                                                                                                                                                                                                                                                                                                                                                                                                |
| 2          | •\$        | Ripple          | \$ 220,726,127   | \$ 0.006794    | 32,488,247,336 XRP * | \$ 794,037    | -5.76 %        |                                                                                                                                                                                                                                                                                                                                                                                                                                                                                                                                                                                                                                                                                                                                                                                                                                                                                                                                                                                                                                                                                                                                                                                                                                                                                                                                                                                                                                                                                                                                                                                                                                                                                                                                                                                                                                                                                                                                                                                                                                                                                                                                |
| 3          | 0          | Litecoin        | \$ 121,659,309   | \$ 2.87        | 42,414,535 LTC       | \$ 849,103    | 0.72 %         | James and the same of the same |
| 4          | <b>*</b>   | Ethereum        | \$ 66,265,520    | \$ 0.902754    | 73,403,740 ETH       | \$ 375,255    | 1.04 %         | WW.                                                                                                                                                                                                                                                                                                                                                                                                                                                                                                                                                                                                                                                                                                                                                                                                                                                                                                                                                                                                                                                                                                                                                                                                                                                                                                                                                                                                                                                                                                                                                                                                                                                                                                                                                                                                                                                                                                                                                                                                                                                                                                                            |
| 5          | ь          | BitShares       | \$ 15,782,074    | \$ 0.006283    | 2,511,953,117 BTS *  | \$ 337,840    | 0.77 %         |                                                                                                                                                                                                                                                                                                                                                                                                                                                                                                                                                                                                                                                                                                                                                                                                                                                                                                                                                                                                                                                                                                                                                                                                                                                                                                                                                                                                                                                                                                                                                                                                                                                                                                                                                                                                                                                                                                                                                                                                                                                                                                                                |
| 6          | Ð          | Dash            | \$ 14,057,031    | \$ 2.42        | 5,812,341 DASH       | \$ 34,362     | -2.90 %        | ~~~~                                                                                                                                                                                                                                                                                                                                                                                                                                                                                                                                                                                                                                                                                                                                                                                                                                                                                                                                                                                                                                                                                                                                                                                                                                                                                                                                                                                                                                                                                                                                                                                                                                                                                                                                                                                                                                                                                                                                                                                                                                                                                                                           |
| 7          | (jacc)     | BanxShares      | \$ 12,533,939    | <b>\$</b> 1.75 | 7,142,171 BANX *     | \$ 8,153      | 0.09 %         | ~ mmm                                                                                                                                                                                                                                                                                                                                                                                                                                                                                                                                                                                                                                                                                                                                                                                                                                                                                                                                                                                                                                                                                                                                                                                                                                                                                                                                                                                                                                                                                                                                                                                                                                                                                                                                                                                                                                                                                                                                                                                                                                                                                                                          |
| 8          | 0          | Dogecoin        | \$ 12,400,575    | \$ 0.000123    | 101,102,904,558 DOGE | \$ 144,268    | -2.84 %        | www.                                                                                                                                                                                                                                                                                                                                                                                                                                                                                                                                                                                                                                                                                                                                                                                                                                                                                                                                                                                                                                                                                                                                                                                                                                                                                                                                                                                                                                                                                                                                                                                                                                                                                                                                                                                                                                                                                                                                                                                                                                                                                                                           |
| 9          | <b>1</b> 9 | Stellar         | \$ 10,277,351    | \$ 0.002125    | 4,837,356,606 STR *  | \$ 1,399      | -0.74 %        | My                                                                                                                                                                                                                                                                                                                                                                                                                                                                                                                                                                                                                                                                                                                                                                                                                                                                                                                                                                                                                                                                                                                                                                                                                                                                                                                                                                                                                                                                                                                                                                                                                                                                                                                                                                                                                                                                                                                                                                                                                                                                                                                             |
| 10         | S          | Nxt             | \$ 8,971,724     | \$ 0.008972    | 999,997,096 NXT *    | \$ 49,543     | 1.58 %         | M →                                                                                                                                                                                                                                                                                                                                                                                                                                                                                                                                                                                                                                                                                                                                                                                                                                                                                                                                                                                                                                                                                                                                                                                                                                                                                                                                                                                                                                                                                                                                                                                                                                                                                                                                                                                                                                                                                                                                                                                                                                                                                                                            |

500 Currencies / 29 Assets / 1569 Markets

arket Cap: \$ 5.355.476.302 / P4h Vol: \$ 53.027.8

© Cointelegraph Media Partners Follow @CoinMKTCap