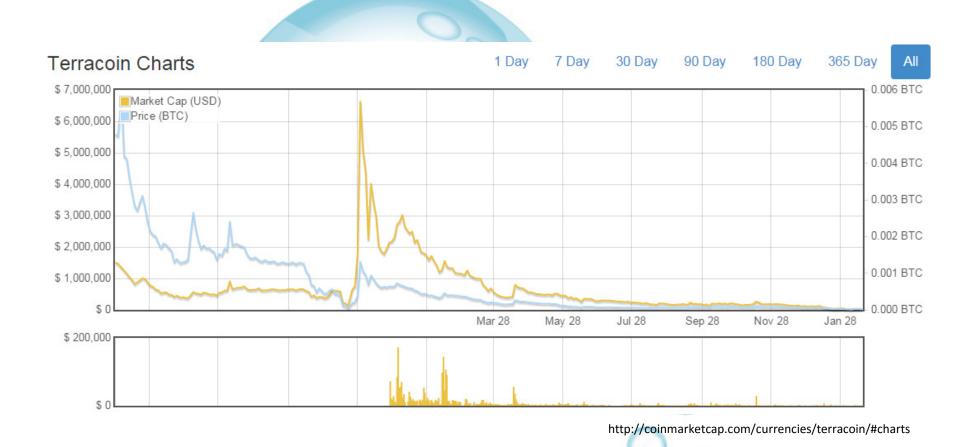

0.09 %         | ~ mm                                   |
| 8          | O Dogecoin                     | \$ 12,400,575       | \$ 0.000123    | 101,102,904,558 DOGE | \$ 144,268    | -2.84 %        | mmhmh                                  |
| 9          | ☆ Stellar                      | \$ 10,277,351       | \$ 0.002125    | 4,837,356,606 STR *  | \$ 1,399      | -0.74 %        | My                                     |
| 10         | S Nxt                          | \$ 8,971,724        | \$ 0.008972    | 999,997,096 NXT *    | \$ 49,543     | 1.58 %         | <b>№</b>                               |











ACCEPTED HERE





### **Bitcoin Charts**



 $\equiv$ 



Peak market cap: \$16.1m (#10) Current market cap: \$0.1m



Peak market cap: \$49.8m (#5) Current market cap: \$0.7m



Peak market cap: \$7.1m (#14) Current market cap: \$0.1m



Peak market cap: \$7.0m Current market cap: \$0.06m



Peak market cap: \$4.4m Current market cap: \$0.13m

### **Bitcoin Charts**



 $\equiv$ 



Bitcoin has "a status of quasi-monopoly in the realm of digital currencies by virtue of its first-mover advantage."

Francois Velde, FRB Chicago

In fact: Bitcoin has a large (although shrinking) market share, but NO monopoly power.

Entry is open

Bitcoin cannot restrict quantity (which is pre-programmed) to achieve a monopoly price.



Brad DeLong, UC Berkeley

"[U]nless BitCoin going can somehow successfully differentiate itself from the latecomers ["altcoins"] who are about to emerge, the money supply of BitCoin-like things is infinite because the cost of production of them is in