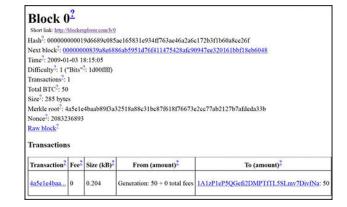

January 3, 2009: First "block" is "mined"

January 12, 2009: First trial transaction recorded

October 5, 2009: First BTC:USD exchange rate published: US\$1 = BTC1,309.03

February 6, 2010: BTC:USD exchange market launched