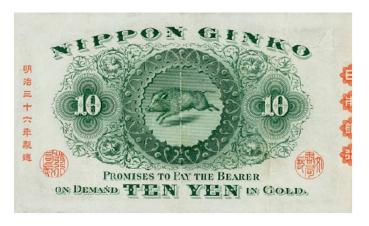

## What *is* a Bitcoin? How does it differ from earlier currencies?

Currency 1.0: precious metal coins

### Currency 2.0: Private IOUs redeemable for precious metal coin

### Currency 2.1: Government IOUs redeemable for precious metal coin

### Currency 3.0: Government fiat currency

Why does it have a positive value? Why is there real demand for it? Legal tender, receivability in taxes, inertia once established (case of Somali shilling).