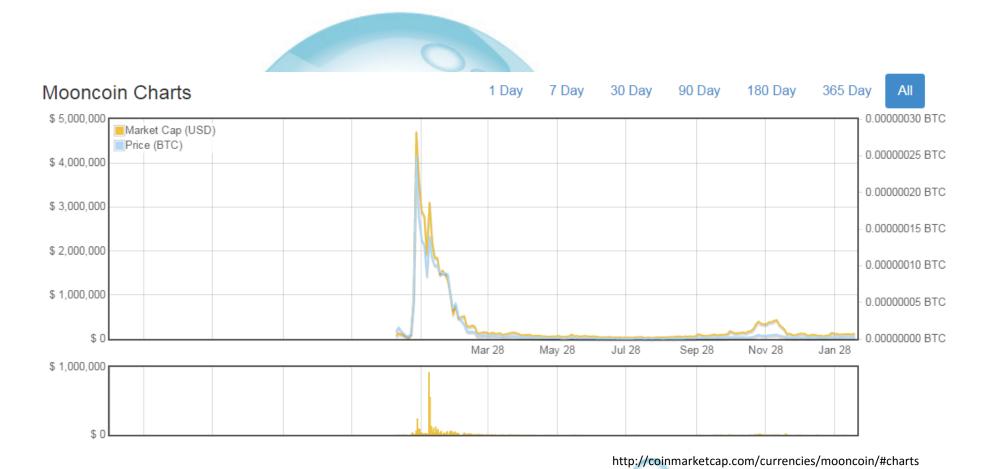

### **Bitcoin Charts**

 $\equiv$ 

Peak market cap: \$16.1m (#10) Current market cap: \$0.1m

Peak market cap: \$49.8m (#5) Current market cap: \$0.7m

Peak market cap: \$7.1m (#14) Current market cap: \$0.1m

Peak market cap: \$7.0m Current market cap: \$0.06m

Peak market cap: \$4.4m Current market cap: \$0.13m