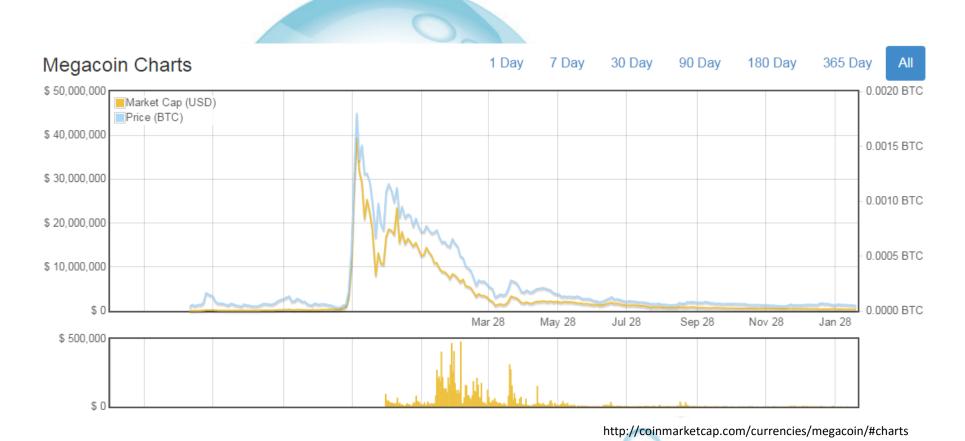

| <b>\$</b> 1.75 | 7,142,171 BANX *     | \$ 8,153      | 0.09 %         | ~ mm                                   |
| 8          | O Dogecoin                     | \$ 12,400,575       | \$ 0.000123    | 101,102,904,558 DOGE | \$ 144,268    | -2.84 %        | mmhmh                                  |
| 9          | ☆ Stellar                      | \$ 10,277,351       | \$ 0.002125    | 4,837,356,606 STR *  | \$ 1,399      | -0.74 %        | My                                     |
| 10         | S Nxt                          | \$ 8,971,724        | \$ 0.008972    | 999,997,096 NXT *    | \$ 49,543     | 1.58 %         | <b>№</b>                               |











ACCEPTED HERE





### **Bitcoin Charts**



 $\equiv$ 



Peak market cap: \$16.1m (#10) Current market cap: \$0.1m



Peak market cap: \$49.8m (#5) Current market cap: \$0.7m



Peak market cap: \$7.1m (#14) Current market cap: \$0.1m



Peak market cap: \$7.0m Current market cap: \$0.06m



Peak market cap: \$4.4m Current market cap: \$0.13m

### **Bitcoin Charts**



 $\equiv$ 



Bitcoin has "a status of quasi-monopoly in the realm of digital currencies by virtue of its first-mover advantage."

Francois Velde, FRB Chicago

In fact: Bitcoin has a large (although shrinking) market share, but NO monopoly power.

Entry is open

Bitcoin cannot restrict quantity (which is pre-programmed) to achieve a monopoly price.



Brad DeLong, UC Berkeley

"[U]nless BitCoin going can somehow successfully differentiate itself from the latecomers ["altcoins"] who are about to emerge, the money supply of BitCoin-like thi