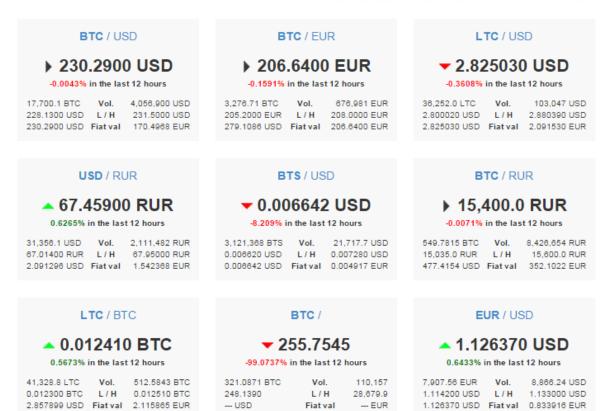

### Cryptocurrencies market prices

Filter markets All / BTC / LTC / XPM / DOGE / Fiat Sort by Volume .

#### BTS / BTC

#### 0.026930 mBTC

4.8268% in the last 12 hours

7,417,023 BTS Vol. 195.1756 BTC 0.000025 BTC L/H 0.000027 BTC 0.006202 USD Fiatval 0.004591 EUR

#### PPC / USD

#### ▼ 0.380000 USD

-1.5544% in the last 12 hours

11,684.3 PPC Vol. 4,433.81 USD 0.371000 USD L / H 0.389000 USD 0.380000 USD Fiatval 0.281336 EUR