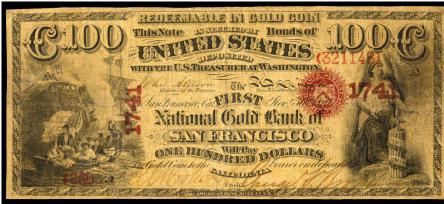

### Currency 2.0: Private IOUs redeemable for precious metal coin

### Currency 2.1: Government IOUs redeemable for precious metal coin