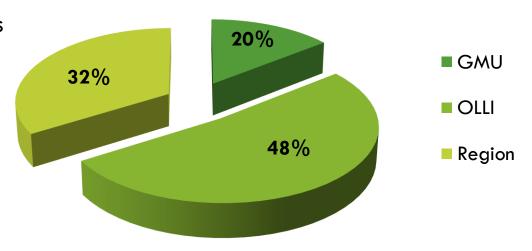

**OLLI** Mason State of the Institute

Jennifer Disano, Executive Director, OLLI

# **CURRENT OLLI MEMBERSHIP**

1173

Full Dues Paying Members: 1123 Spring '17

Introductory Members: 50 Spring '17

### MEMBERSHIP RESIDENCE

### Home Campus

■ Tallwood: 800

• Reston: 300

Loudoun: 100

Approximations



## THE OLLI PROGRAM 2016

490 Instructors

389 courses

108 special events

23 Trips



Percentages are estimates

# **BUDGET 2016**

### Total Income \$604,000



# TOTAL EXPENDITURES 2015

**Total Expenditures: \$604,000** 



## WHAT IS NEEDED NOW

#### Facilities and Strategic Planning

- -- Access for mobility challenged members to lower level
- -- Long term goals of building or renting space
- -- Expansion of Loudoun and Reston Programing

### Membership Sustainment

### **University Engagement**

### **Fundraising**

- -- Annual Fund
- -- Special Projects
- -- Capital Campaign