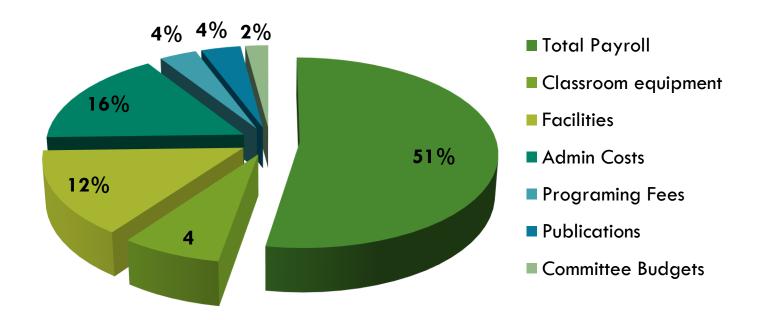

# **BUDGET 2016**

### Total Income \$604,000

# TOTAL EXPENDITURES 2015

**Total Expenditures: \$604,000** 